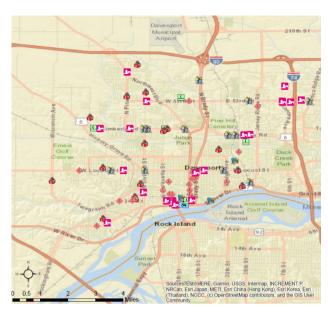

#### **BETTENDORF AREA**

# Crow Valey Golf Course Grant St. Contract Course Course Crowk Park Course Cours

| Grocery | Stores |
|---------|--------|
|         |        |

| Fareway                           | 3800 Belmont Rd                  | Bettendorf | _            |
|-----------------------------------|----------------------------------|------------|--------------|
| Hy-Vee                            | 2900 Devil's Glenn Rd            | Bettendorf |              |
| QC India Market                   | 2330 Spruce Hills Dr.            | Bettendorf |              |
| Slagle Foods                      | 1301 Eagle Ridge Rd              | Le Claire  |              |
| Convenience Stores                |                                  |            |              |
| Kwik Star                         | 6910 Middle Rd                   | Bettendorf | _            |
| Kwik Star                         | 3510 Belmont Rd                  | Bettendorf | _            |
| Kwik Star                         | 2283 53rd Ave                    | Bettendorf |              |
| Kwik Star                         | 1001 Utica Ridge Ct              | Bettendorf |              |
| Walgreens                         | 830 Middle Rd Duckcreek<br>Plaza | Bettendorf |              |
| Walgreens                         | 1325 Middle Rd                   | Bettendorf |              |
| Senior Meal Sites                 |                                  |            | _            |
| Spruce Hills Village              | 2380 Tech Drive                  | Bettendorf | 563-324-9085 |
| Cumberland House                  | Cumberland House                 | Bettendorf | 563-324-9085 |
| Luther Manor                      | 3118 Devils Glen Rd              | Bettendorf | 563-332-9407 |
| Civic Center                      | 329 Dodge St.                    | Bettendorf | 563-381-4594 |
| School Meal Sites                 |                                  |            |              |
| Neil Armstrong Elementary         | 3311 Central Ave                 | Bettendorf | 563-359-8275 |
| Bettendorf Middle School          | 2030 Middle Rd                   | Bettendorf | 563-359-3686 |
| Food Pantries                     |                                  |            |              |
| Bettendorf Ecumenical Food Pantry | 2204 Grant St                    | Bettendorf | 563-332-0768 |
| St. James Lutheran Food Pantry    | 1705 Oak St                      | Bettendorf | 563-355-4161 |
| Bettendorf First Baptist Church   | 3593 Middle Rd                   | Bettendorf | 563-355-6200 |
| Greater Bettendorf Community      |                                  |            |              |
| Foundation - Agape Project        | 1101 Devils Glen Rd              |            | 563-210-0465 |
| Hope Church Food Pantry           | 709 Wisconsin St                 | LeClaire   | 563-289-3629 |
| Princeton Presbyterian Church     | 630 3rd St                       | Princeton  | 563-289-4585 |

#### **DAVENPORT AREA**

| Abarrotes Carrillo                  | 903 W 3rd. St         | Davenport  |              |
|-------------------------------------|-----------------------|------------|--------------|
| Aldi                                | 1702 Brady St.        | Davenport  |              |
| Aldi                                | 5262 Elmore Ave       | Davenport  |              |
| Central Grocery                     | 234 W 3rd St          | Davenport  |              |
| Fareway                             | 1635 West 53rd St     | Davenport  |              |
| Fresh Thyme Farmers Market          | 2130 E Kimberly Rd.   | Davenport  |              |
| Hoa Thanh Food Inc                  | 1101 W 3rd St         | Davenport  |              |
| Hy-Vee                              | 3019 Rockingham Rd    | Davenport  |              |
| Hy-Vee                              | 2351 West Locust St   | Davenport  |              |
| Hy-Vee                              | 2200 West Kimberly Ro | Davenport  |              |
| Hy-Vee                              | 1823 East Kimberly Rd |            |              |
| Hy-Vee                              | 4064 East 53rd St     | Davenport  |              |
| La Finca                            | 916 W 2nd St.         | Davenport  |              |
| Natural Grocers                     | 3805 E 53rd St.       | Davenport  |              |
| North Scott Foods                   | 425 East Le Claire Rd | Eldridge   |              |
| Oriental Food Store                 | 808 W River Dr.       | Davenport  |              |
| Save-More                           | 405 East Locust St    | Davenport  |              |
| Slagle Foods                        | 6723 North West Blvd  |            |              |
| Target                              | 5225 Elmore Ave       | Davenport  |              |
| Walmart                             | 3101 West Kimberly Ro |            |              |
| Walmart                             | 5811 Elmore Ave       | Davenport  |              |
| Westside Grocery Store              | 1802 W 7th St.        | Davenport  |              |
| Convenience Stores                  |                       |            |              |
| Kwik Star                           | 2242 E 12th St        | Davenport  |              |
| Kwik Star                           | 1136 E Locust St      | Davenport  |              |
| Kwik Star                           | 2850 Locust St        | Davenport  |              |
| Kwik Star                           | 100 W 65th St         | Davenport  |              |
| Kwik Star                           | 301 W Kimberly Rd     | Davenport  |              |
| Kwik Star                           | 1650 W Kimberly Rd    | Davenport  |              |
| Kwik Star                           | 1225 E Kimberly Rd    | Davenport  |              |
| Kwik Star                           | 2050 E 53rd St        | Davenport  |              |
| Walgreens                           | 1805 Brady St         | Davenport  |              |
| Walgreens                           | 1660 W Locust St      | Davenport  |              |
| Walgreens                           | 1720 W Kimberly Rd    | Davenport  |              |
| Walgreens                           | 1525 E Kimberly Rd    | Davenport  |              |
| Walgreens                           | 4011 E 53rd St        | Davenport  |              |
| Farmers' Market                     | E doi'd ot            | Davonport  |              |
| Freight House Farmers' Market       | 421 W River Dr        | Davennort  | 563-322-6009 |
| Senior Meal Sites                   |                       | _ aronport | OLL 0000     |
| Edgewater on Third                  | 401 W. 3rd St.        | Davenport  | 563-324-9085 |
| CASI (Center for Active Seniors)    | 1035 W. Kimberly Rd.  |            | 563-386-7477 |
| Luther Crest                        | 5454 N. Gaines St.    |            | 563-324-9085 |
| Spring Village                      | 3320 Spring St.       |            | 563-344-9463 |
| Community Center                    | 400 S. 16th Ave       | Eldridge   | 563-285-8415 |
| School Meal Sites                   | TOU S. TOUT AVE       | Lianage    | 000-200-0410 |
| Buchanan Elementary                 | 4515 N Fairmount St   | Davennort  | 563-723-6250 |
| Children Village West               | 1757 W 12St           |            | 563-336-7800 |
| Davenport Learning Center (Keystone | 1101 W 120t           | Davenport  | 303-330-7000 |
| Academy)                            | 1002 W Kimberly Rd    | Davennort  | 563-391-9161 |
| , rougeling /                       | 1002 W KINDENY RU     | Davemport  | 202-221-2101 |

**Grocery Stores** 

| Fillmore Academy                     | 7307 Pacific St        | Davenport | 563-723-6400                            |
|--------------------------------------|------------------------|-----------|-----------------------------------------|
| Sarfield Academy                     | 902 E 29th St          |           | 563-723-6450                            |
| layes Elementary                     | 622 S Concord St       | Davenport | 563-723-6600                            |
| Chilren Village Hoover               | 1002 Spring St         | Davenport | 563-336-7850                            |
| lackson Elementary                   | 1307 Wisconsin Ave     |           | 563-723-6650                            |
| Madison Elementary                   | 116 E Locust St        |           | 563-723-6750                            |
| Mid City High                        | 3801 N Marquette St    |           | 563-336-7600                            |
| Monore Elementary                    | 1926 W 4th St          |           | 563-723-6850                            |
| Smart Intermediate                   | 1934 W 5th St          |           | 563-445-5100                            |
| Fruman Elementary                    | 5506 N Pine St         |           | 563-723-6900                            |
| Vashington Elementary                | 1608 E Locust St       |           | 563-723-6150                            |
| Villiams Intermediate                | 3040 N Divison St      | Davenport | 563-445-5250                            |
| Vilson Elementary                    | 2002 N Clark St        |           | 563-723-6950                            |
| Vood Intermediate                    | 5701 N Division St     |           | 563-445-5300                            |
| ood Pantries                         |                        |           |                                         |
| Buffalo Food Pantry                  | 329 Dodge St.          | Buffalo   | 563-284-6519                            |
| 180 Zone / West End Initiative       | 1926 W. 4th Street     |           | 563-424-4589                            |
| All Saints Lutheran                  | 5002 Jersey Ridge      |           | 563-359-9516                            |
| Bethel AME                           | 323 W. 11th St.        |           | 563-322-6622                            |
| Cafe on Vine/Thomas Merton House,    | 020 11. 1111 01.       | Daremport | COO OLL COLL                            |
| nc.                                  | 932 W. 6th St          | Davenport | 563-324-4472                            |
| Cedar Memorial Christian Church      | 306 Cedar St           |           | 563-200-2837                            |
| Central Community Circle             | 1009 West 6th St.      |           | 563-322-8253                            |
| Community of Hope Prince of Peace    |                        |           | *************************************** |
| Food Pantry                          | 415 W. 53rd St.        | Davenport | 563-391-4519                            |
| Compassion Church                    | 3414 Rockingham Rd.    |           | 563-424-8046                            |
| Davenport Community Food Pantry      | 1702 N Main St.        | Davenport |                                         |
|                                      | 2800 Eastern Ave.      |           |                                         |
| Family Resources Food Pantry         | Building A             | Davenport | 563-468-2299                            |
| riendly House                        | 1221 Myrtle St.        | Davenport | 563-323-1821                            |
| Cing's Harvest                       | 824 W. Third St        | Davenport | 563-570-4536                            |
| New Hope Presbyterian                | 4209 Locust St.        | Davenport | 563-386-5278                            |
| North Park Food Pantry               | 320 W. Kimberly Rd. St | Davenport | 563-345-6490                            |
| Progressive Baptist Church           | 1228 E. 12th St.       | Davenport | 563-322-0151                            |
| Sacred Heart Food Pantry @ the       |                        |           |                                         |
| Center                               | 1411 Brady St.         | Davenport | 563-639-0793                            |
| St. Anthony of Davenport             | 417 N. Main St         | Davenport | 563-322-3303                            |
| St. Mark's Lutheran                  | 2363 W. 3rd St.        | Davenport | 563-322-5318                            |
|                                      |                        |           |                                         |
| Fogether Making a Better Community   | 222 W. 14th St         | Davenport | 563-324-2919                            |
| /era French Carol Center             | 808 N. Harrison St.    | Davenport | 563-322-5276                            |
| Zion Lutheran Church                 | 1216 W 8th St.         | Davenport | 563-322-3533                            |
|                                      |                        |           |                                         |
| Salvation Army Family Service Center | 301 West 6th Street    | Davenport | 563-324-4808                            |
| North Scott Food Pantry              | 500 W Leclaire St.     | Eldridge  | 563-340-5333                            |
| WIC and TANF Offices                 |                        |           |                                         |
| Edgerton Women Health's Center       | 1510 Rusholme St       | Davenport | 563-359-6635                            |
| Community Health Care Inc.           | 500 W. River Drive     | Davenport | 563-322-1105                            |
| Scott County Human Service           |                        |           |                                         |
| Department                           | 600 W 4th St           | Davenport | 563-326-8618                            |
| County Health Department             |                        |           |                                         |
| Scott County Health Department       | 600 W 4th St           | Davenport | 563-326-8618                            |
|                                      |                        |           |                                         |